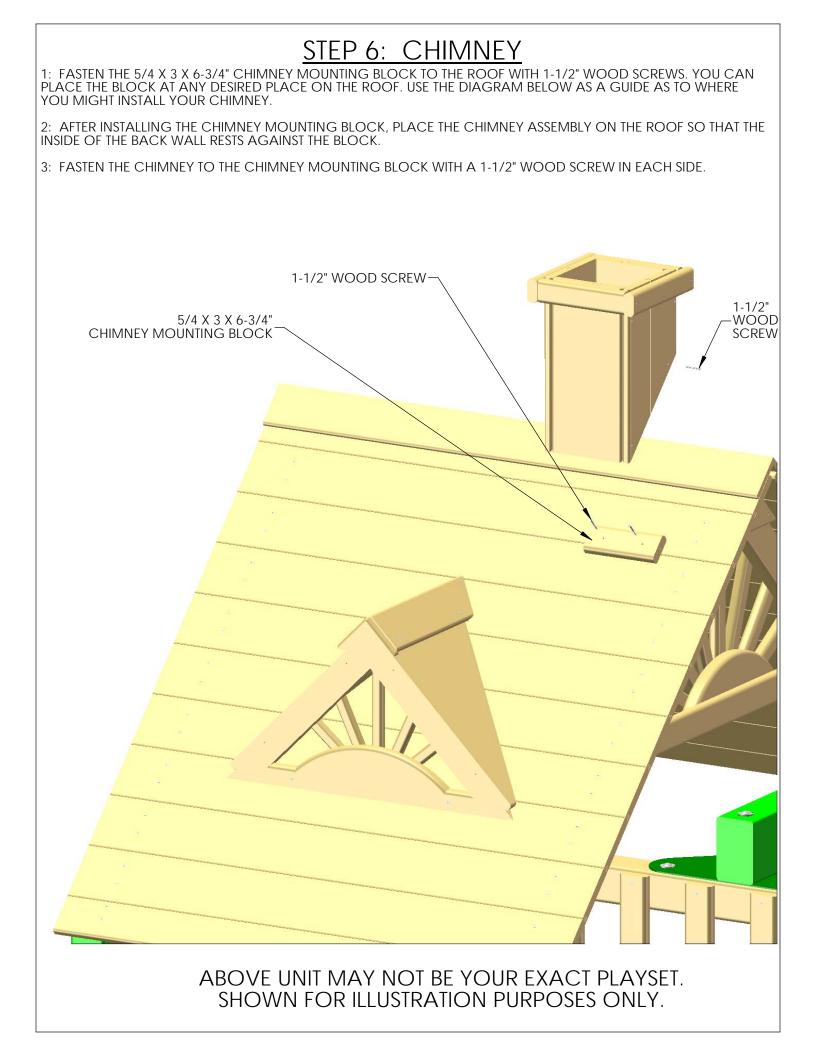

## STEP 5: CHIMNEY

1: ATTACH THE CHIMNEY SIDES FROM THE PREVIOUS SIDES TO FORM THE CHIMNEY WITH 2" AND 1-1/4" WOOD SCREWS.

\_\_USE A 2" WOOD SCREW \_\_IN THIS LOCATION (EACH SIDE)

USE 1-1/4" WOOD SCREWS IN THIS LOCATION (EACH SIDE)