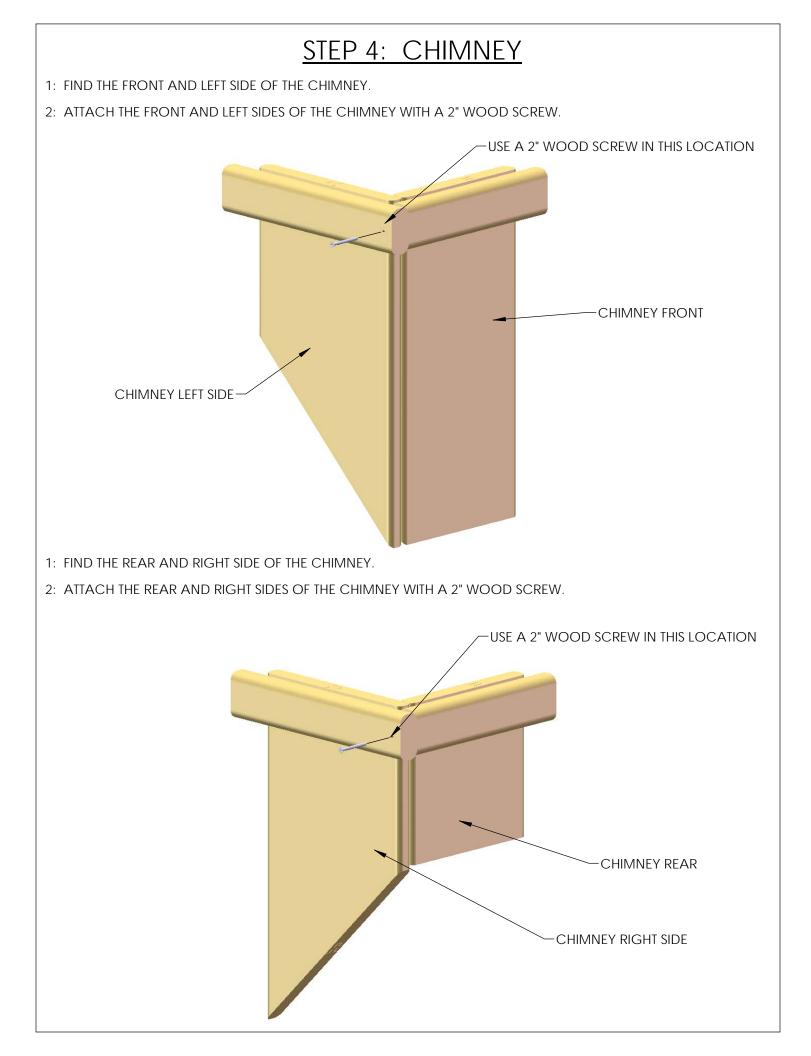

## STEP 5: CHIMNEY

1: ATTACH THE CHIMNEY SIDES FROM THE PREVIOUS SIDES TO FORM THE CHIMNEY WITH 2" AND 1-1/4" WOOD SCREWS.

\_\_USE A 2" WOOD SCREW \_\_IN THIS LOCATION (EACH SIDE)

USE 1-1/4" WOOD SCREWS IN THIS LOCATION (EACH SIDE)