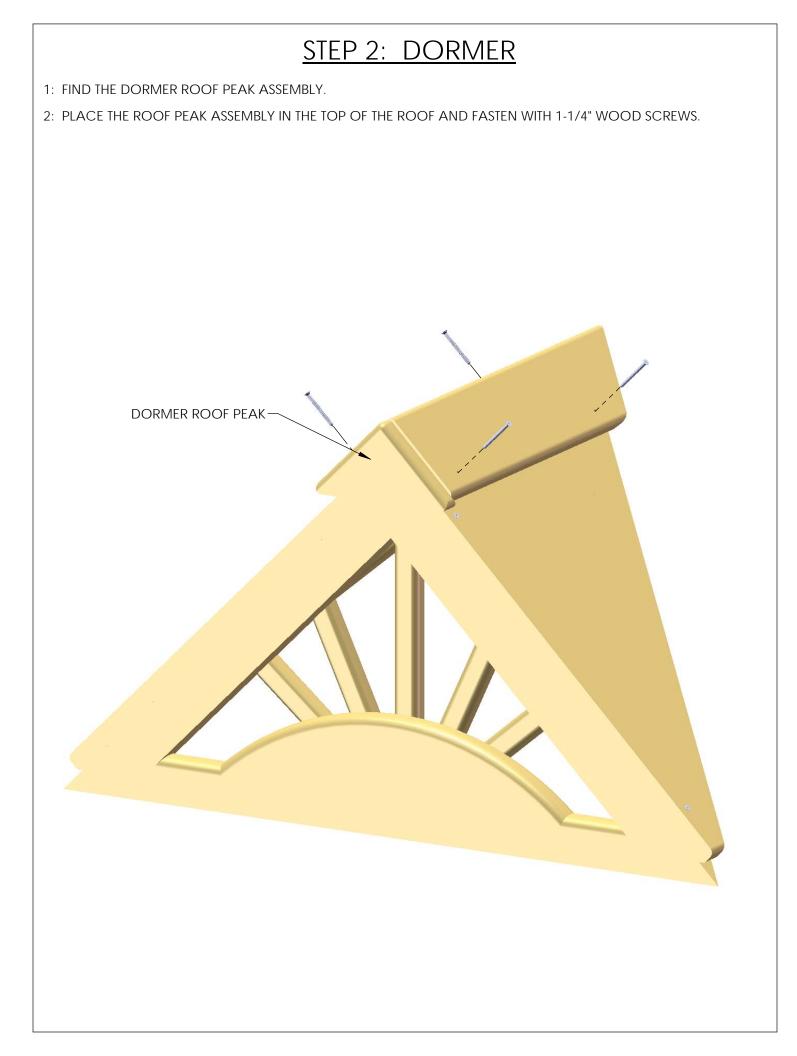

## STEP 1: DORMER

1: FIND TWO LEFT SIDE AND TWO RIGHT SIDE DORMER ROOF ASSEMBLIES.

2: FIND TWO DORMER SUNRAY ASSEMBLIES.

3: PLACE THE LEFT AND RIGHT ROOF ASSEMBLIES ON THE BACK SIDE OF THE DORMER SUNRAY ASSEMBLY AS SHOWN BELOW.

4: ATTACH THE DORMER ROOF SIDES TO THE DORMER SUNRAY WITH 1-1/4" WOOD SCREWS FROM THE ROOF BOARDS OF THE ROOF ASSEMBLIES.