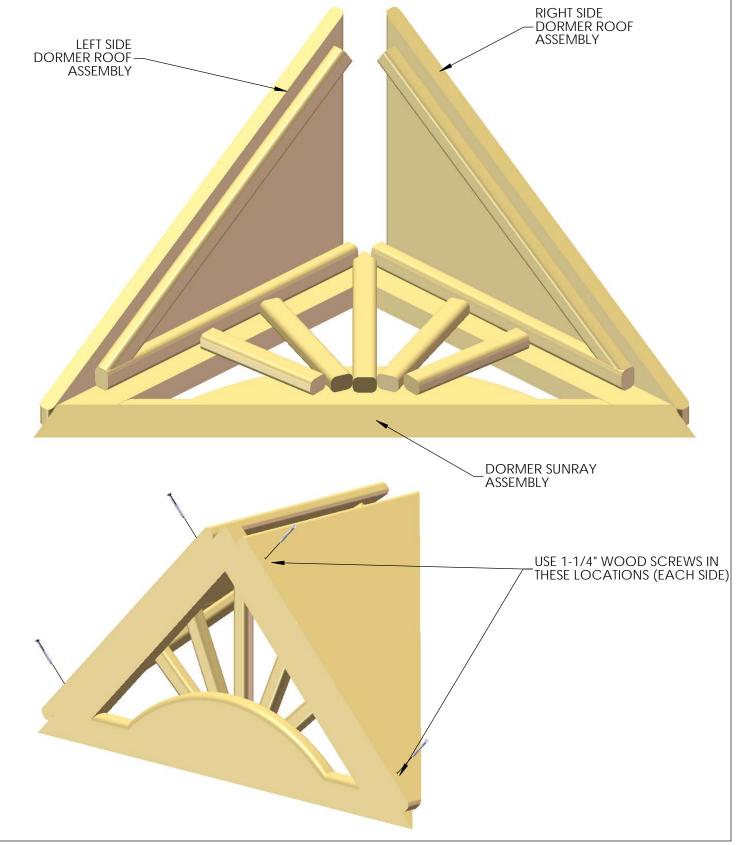

## STEP 1: DORMER

1: FIND TWO LEFT SIDE AND TWO RIGHT SIDE DORMER ROOF ASSEMBLIES.

2: FIND TWO DORMER SUNRAY ASSEMBLIES.

3: PLACE THE LEFT AND RIGHT ROOF ASSEMBLIES ON THE BACK SIDE OF THE DORMER SUNRAY ASSEMBLY AS SHOWN BELOW.

4: ATTACH THE DORMER ROOF SIDES TO THE DORMER SUNRAY WITH 1-1/4" WOOD SCREWS FROM THE ROOF BOARDS OF THE ROOF ASSEMBLIES.