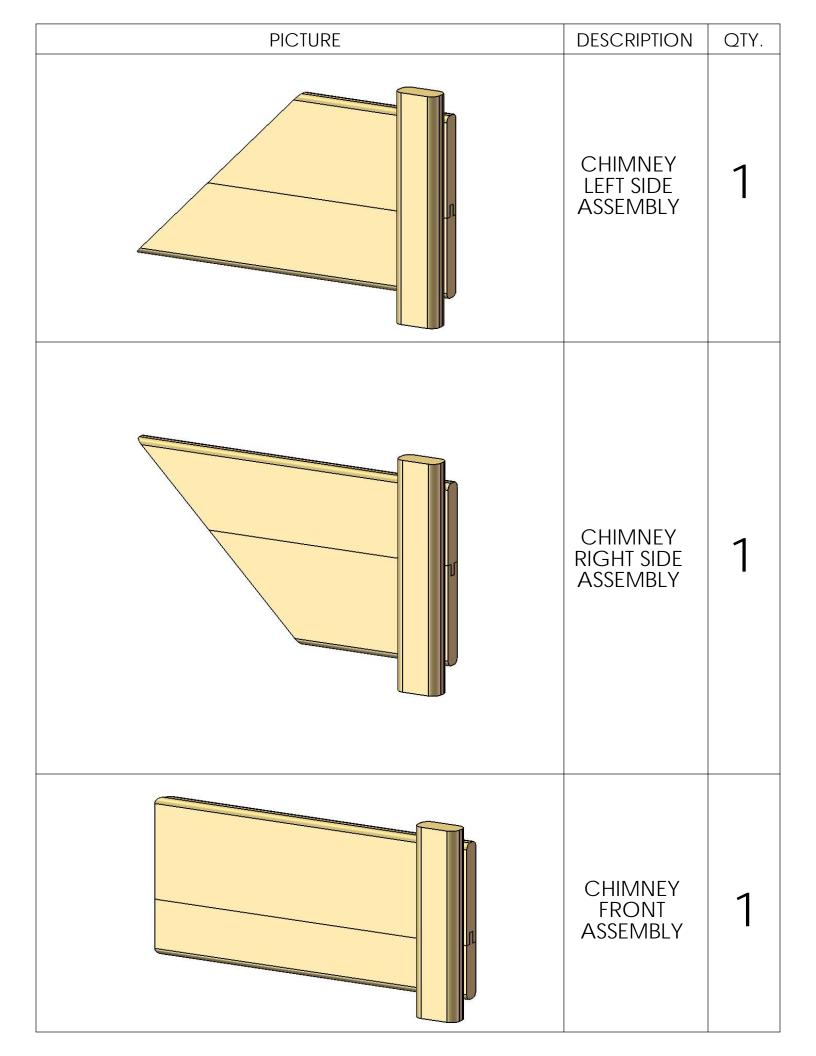

| PICTURE | DESCRIPTION                                  | QTY. |
|---------|----------------------------------------------|------|
|         | CHIMNEY<br>REAR<br>ASSEMBLY                  | 1    |
|         | 5/4X3X6-3/4"<br>CHIMNEY<br>MOUNTING<br>BLOCK | 1    |
|         | DORMER<br>LEFT SIDE<br>ASSEMBLY              | 2    |