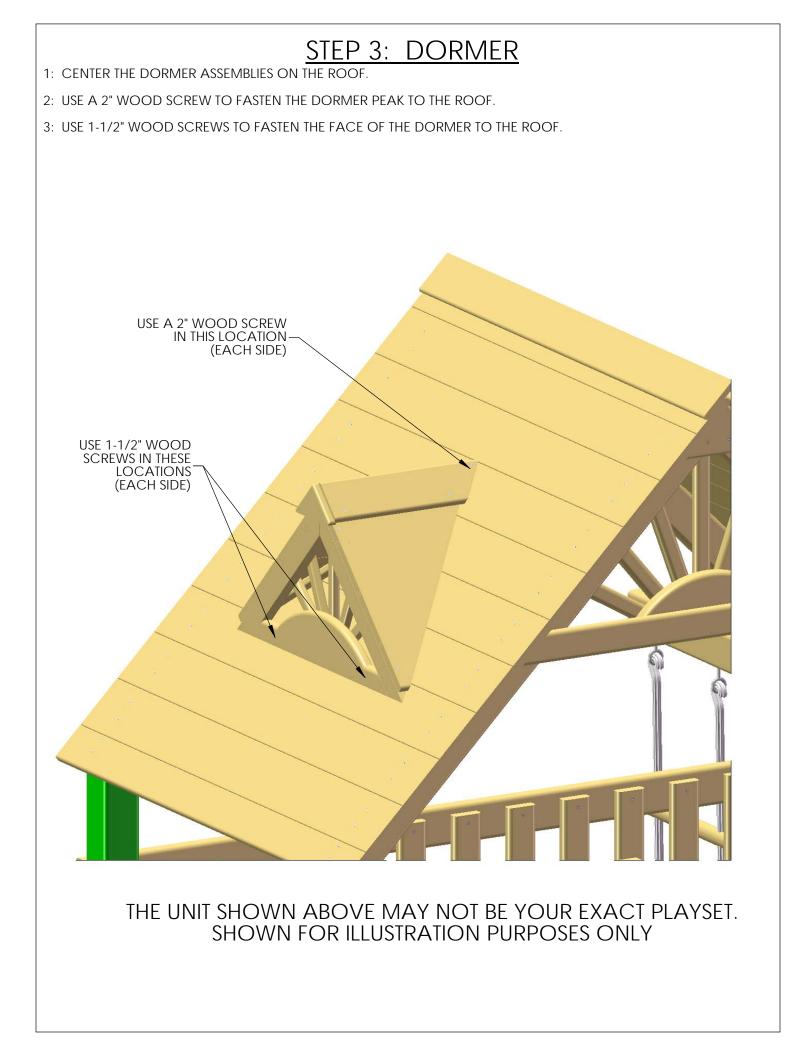

## STEP 1: DORMER

1: FIND TWO LEFT SIDE AND TWO RIGHT SIDE DORMER ROOF ASSEMBLIES.

2: FIND TWO DORMER SUNRAY ASSEMBLIES.

3: PLACE THE LEFT AND RIGHT ROOF ASSEMBLIES ON THE BACK SIDE OF THE DORMER SUNRAY ASSEMBLY AS SHOWN BELOW.

4: ATTACH THE DORMER ROOF SIDES TO THE DORMER SUNRAY WITH 1-1/4" WOOD SCREWS FROM THE ROOF BOARDS OF THE ROOF ASSEMBLIES.